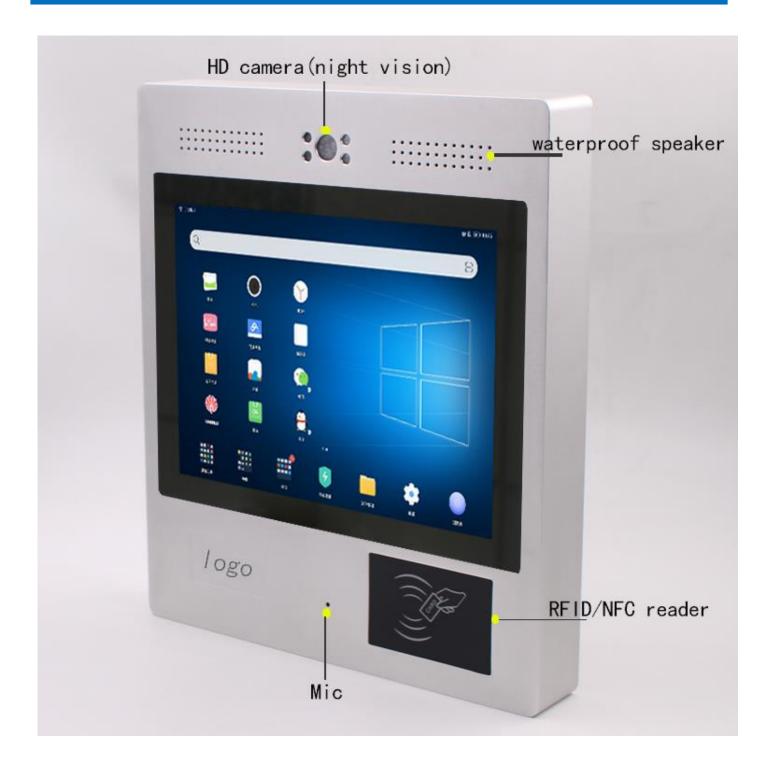

#### **Features**

12.1"Smart Intercom System
Rockchip RK3399/RK3288/3566 Processor
PoE
2MP HD camera with night vision
Speaker and Mic
Android 7.1 / 8/9/11 OS
Aluminum enclosure
Fanless design and low power consumption

## **Specification**

| Processor System          | CPU                                                   | Rockchip RK3399 /RK3288 /RK3356 |                    |
|---------------------------|-------------------------------------------------------|---------------------------------|--------------------|
|                           | Memory                                                | 2GB                             |                    |
|                           | Storage                                               | 16G EMMC                        |                    |
|                           | Operation System                                      | Android 7.1/ 8/9/10/11          |                    |
| LCD Panel Characteristics | Screen Size                                           | 12.1" LED Panel                 |                    |
|                           | Touchscreen Type                                      | Capacitive touch screen         |                    |
|                           | Resolution                                            | 1024(H) x 768(V)                |                    |
|                           | Aspect Ratio                                          | 4:3                             |                    |
|                           | Brightness                                            | 300cd/m2                        |                    |
|                           | Response Time                                         | 10 msec                         |                    |
|                           | USB                                                   | 2xUSB2.0                        |                    |
| I/O interface             | LAN                                                   | 1xRJ45, 10/100/1000 Mbps        |                    |
| Function                  | Mic and speaker                                       |                                 |                    |
|                           | HD webcam with night vision                           |                                 |                    |
| Optional                  | WIFI                                                  |                                 |                    |
|                           | NFC/RFID Card reader                                  |                                 |                    |
|                           | PoE                                                   |                                 |                    |
|                           | Front waterproof / Full sealed Waterproof             |                                 |                    |
|                           | Relay                                                 |                                 |                    |
| Power Supply              | Single 12 V DC power input, Max 18W Power Consumption |                                 |                    |
| Accessories               | 3A Power Adapter with cable                           |                                 |                    |
| Working Temperature       | -20~70° C                                             |                                 |                    |
| Other Information         | Material                                              |                                 | Aluminum           |
|                           | Color                                                 |                                 | Black/Silver/White |
|                           | Mounting                                              |                                 | Wall mount         |